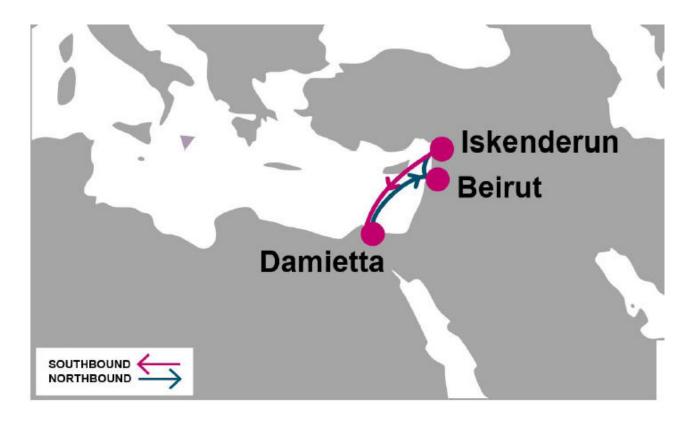

## ONE launches Egypt Lebanon Turkey Service (ELT) Revised Proforma Schedule

Ocean Network Express (ONE) is pleased to announce the new Egypt Lebanon Turkey service (ELT). This new service will offer customers an enhanced coverage in the European region and offers a direct connection between from Damietta to Beirut, Lebanon and Iskenderun, Turkey.

The service rotation will be as follows - weekly service:

Damietta - Beirut - Iskenderun - Damietta

// revised proforma schedule//