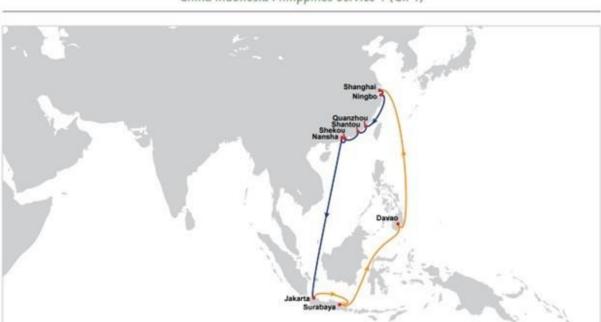

CIP1 & CIP2 will establish direct connections among multiple ports in China, Indonesia, Philippines, and Singapore; providing customers with competitive and reliable shipment options.

CIP1 port rotation: Shanghai - Ningbo - Quanzhou - Shantou - Shekou - Nansha - Jakarta - Surabaya - Davao - Shanghai

China Indonesia Philippines Service 1 (CIP1)

CIP2 port rotation: Xingang - Dalian - Lianyungang - Qingdao - Singapore - Jakarta - Surabaya - Manila - Xingang