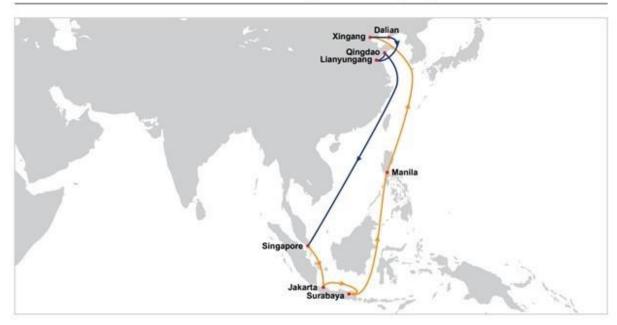

China Indonesia Philippines Service 1 (CIP1)

CIP2 port rotation: Xingang - Dalian - Lianyungang - Qingdao - Singapore - Jakarta - Surabaya - Manila - Xingang

## China Indonesia Philippines Service 2 (CIP2)

The first sailings of CIP1 and CIP2 are scheduled to start from Shanghai and Xingang on December 29, 2023 respectively.