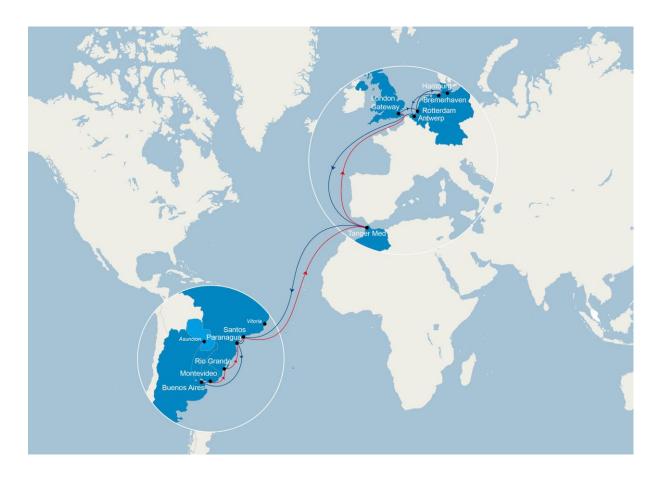

#### SERVICES UPDATES

CMA CGM is pleased to announce its customers an **improved coverage of North European ports with its SAFRAN service** linking North Europe and East Coast
South America.

**Bremerhaven, Germany** (DEBRV) will be added to our weekly schedule to serve as direct gateway to/from East Coast South America, and to provide intra-Europe solutions.

The new rotation will be as follows: London – Rotterdam – Hamburg –
Bremerhaven – Antwerp – Tanger – Santos – Paranagua – Buenos Aires –
Montevideo – Rio Grande – Paranagua – Santos – Tanger