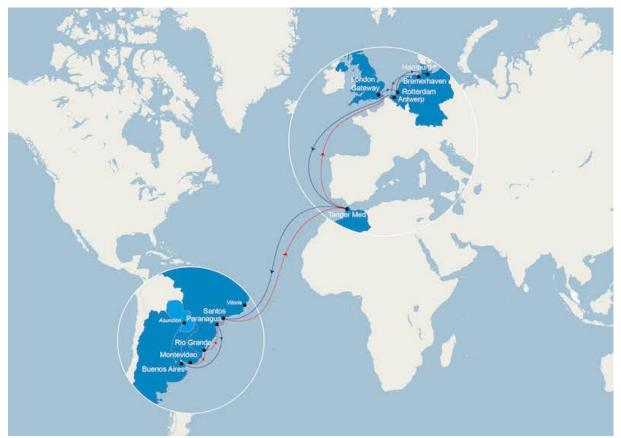

## CMA CGM to enhance its SAFRAN service connecting North Europe with South America East Coast

posted by AJOT | Jan 31 2024 at 01:30 PM | Maritime | Liner Shipping

CMA CGM has announced improved coverage of North European ports with its SAFRAN service linking North Europe and East Coast South America.

Bremerhaven, Germany (DEBRV) will be added to our weekly schedule to serve as direct gateway to/from East Coast South America, and to provide intra-Europe solutions.

The new rotation will be as follows : London – Rotterdam – Hamburg – Bremerhaven – Antwerp – Tanger – Santos – Paranagua – Buenos Aires – Montevideo – Rio Grande – Paranagua – Santos – Tanger