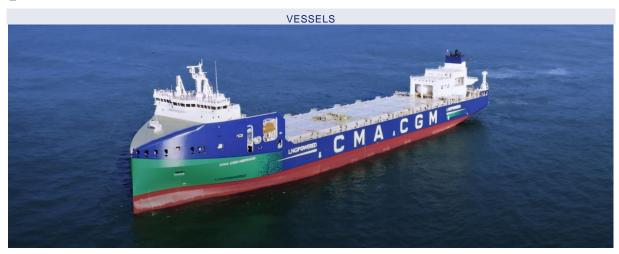

## Delivery of the CMA CGM MERMAID: First ship in a series of 10 container ships with a unique design in the world for better energy

## performance

- A unique design, the result of collaboration between CMA CGM, Chantiers de l'Atlantique, and Hyundai Heavy Industries, which heralds a new generation of container ship
- A novel design that enhances energy efficiency and environmental performance of the vessels by up to -20% CO2 emissions, in line with the Group's decarbonization strategy.
- The ten new vessels of 2,000 TEUs will progressively be positioned in the Mediterranean and Northern Europe for transporting goods over short distances, facilitating modal shift from road to sea.