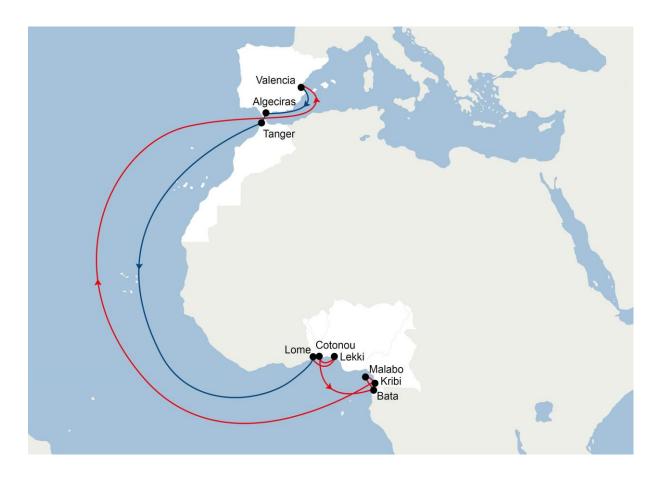

MEDWAX reshuffle & new West Med-West Africa solutions:

- m/v "CMA CGM AMBARLI" will perform the last **MEDWAX departures** from Marseille (ETA 20/2), Barcelona (ETA 21/02) & Valencia (ETA 22/02)
- New MEDWAX rotation: Tanger Med Algeciras Dakar Conakry Monrovia San Pedro Abidjan Freetown Tanger Med
- Starting with m/v "CMA CGM EXCELLENCE" (ETA Marseille 29/02, ETA Barcelona 01/03), Marseille, Barcelona and Valencia will be offered via our Tanger Med/Algeciras hubs for further connections with EURAF loops
- EURAF 4 will continue to offer direct connections from Valencia to Lomé, Cotonou, Bata, Malabo and Kribi ports of call.
- **Transit times** from Marseille, Barcelona & Valencia will be improved:

## EURAF 4

Do not hesitate to contact your usual local sales team should you need further information.