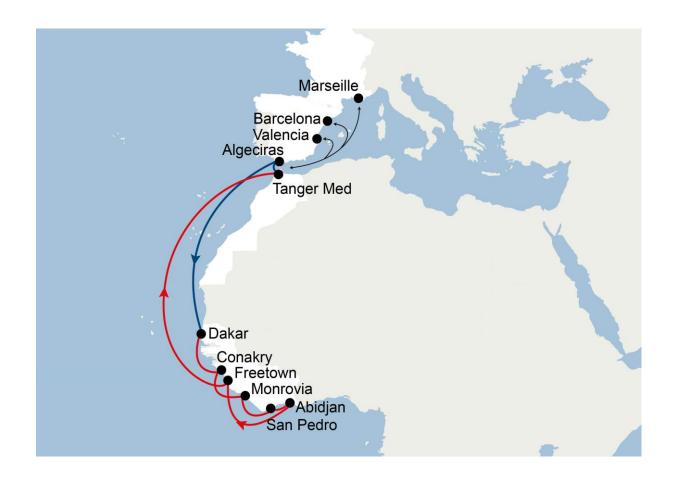

MEDWAX reshuffle & new West Med-West Africa solutions:

- m/v "CMA CGM AMBARLI" will perform the last **MEDWAX departures** from Marseille (ETA 20/2), Barcelona (ETA 21/02) & Valencia (ETA 22/02)
- New MEDWAX rotation: Tanger Med Algeciras Dakar Conakry Monrovia San Pedro Abidjan Freetown Tanger Med
- Starting with m/v "CMA CGM EXCELLENCE" (ETA Marseille 29/02, ETA Barcelona 01/03), Marseille, Barcelona and Valencia will be offered via our Tanger Med/Algeciras hubs for further connections with EURAF loops
- EURAF 4 will continue to offer direct connections from Valencia to Lomé, Cotonou, Bata, Malabo and Kribi ports of call.
- **Transit times** from Marseille, Barcelona & Valencia will be improved:

|           | Dakar | Conakry | Abidjan | Monrovia |
|-----------|-------|---------|---------|----------|
| Marseille | 13    | 19      | 21      | 22       |
| Barcelona | 12    | 18      | 20      | 21       |
| Valencia  | 10    | 15      | 17      | 18       |

**MEDWAX** 