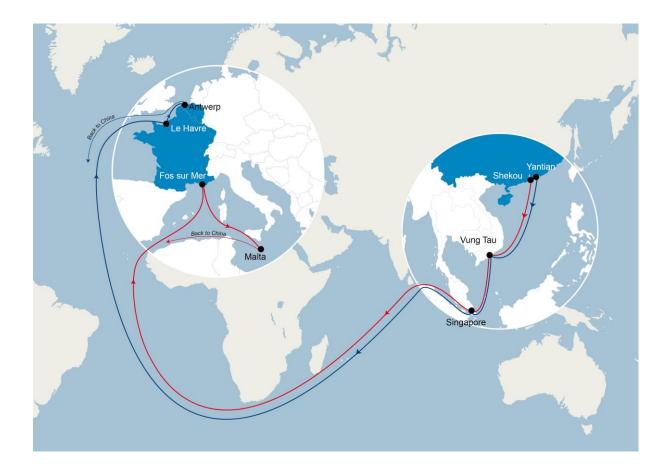

## The FRENCH PEAK SERVICE will rotate every 15 days between:

- Yantian - Vung Tau - Singapore - Le Havre - Antwerp - back to China

Or alternatively, between:

- Shekou - Vung Tau - Singapore - Fos-sur-Mer - Malta - back to China