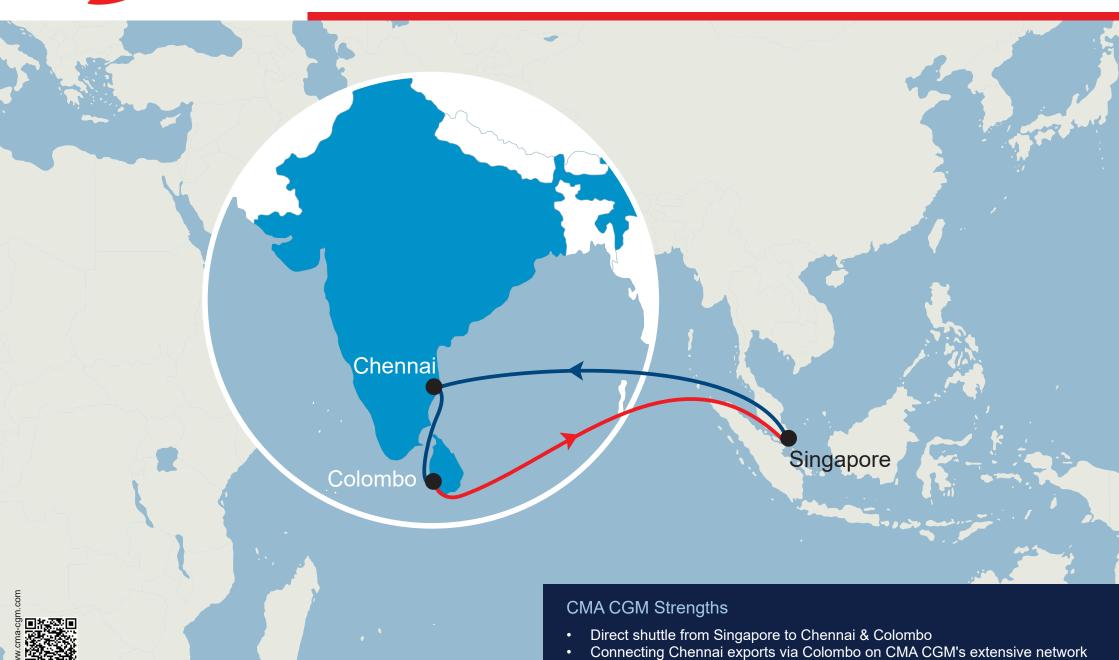

## IEX 2 Connecting Asia with South East India & Sri Lanka

Provides alternative cut-off from Singapore to Chennai and back

# IEX 2 Connecting Asia with South East India & Sri Lanka

#### Transit Times\*

| From ASIA to ISC |         |         |
|------------------|---------|---------|
|                  | Chennai | Colombo |
| Singapore        | 4       | 7       |

### From ISC to ASIA

|         | Singapore |  |  |
|---------|-----------|--|--|
| Chennai | 8         |  |  |
| Colombo | 5         |  |  |

### PORT ROTATION

| Port      | Terminal                       | Arrival | Departure |
|-----------|--------------------------------|---------|-----------|
| Singapore | PSA Container Terminal         | Thu     | Fri       |
| Chennai   | Chennai International Terminal | Tue     | Wed       |
| Colombo   | -                              | Fri     | Sat       |