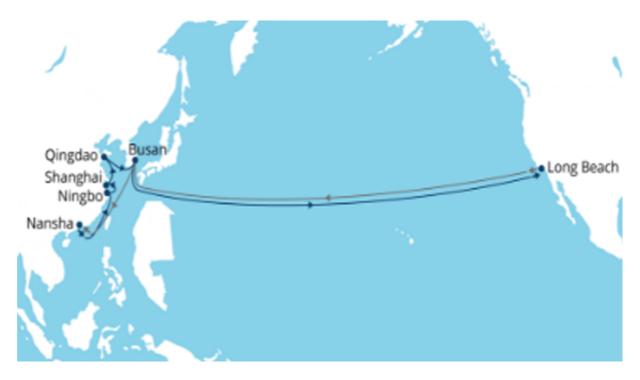

The AWC service will feature the following port rotation: Nansha, Ningbo, Shanghai, Qingdao, Busan, Long Beach, Nansha and back to Shanghai. The inaugural voyage is scheduled to commence with the first vessel setting sail from Nansha on 16 June. The second vessel will start from Nansha on 26 June, and will also call Busan, South Korea. The service includes two stops at Busan, making it the first port of call on the westbound leg, followed by a voyage to Nansha. The service will start with 5 vessels and will become a weekly schedule. South Korea holds significant importance for the AWC service, offering excellent transit times between Busan and Long Beach in both directions.