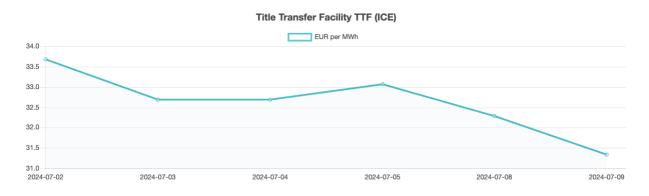

"Currently, the SS Spread lacks a stable trend, and we expect the dynamics of multidirectional fluctuations to continue next week," pointed out a MABUX official.

In the first half of 2024, European gas demand continued to decline, driven largely by reduced gas-fired generation and decreased use of gas in buildings. In Week 28 2024, the European gas benchmark TTF experienced a moderate decrease, falling by 2.350 EUR/MWh to 31.335 EUR/MWh from 33.685 EUR/MWh the previous week.