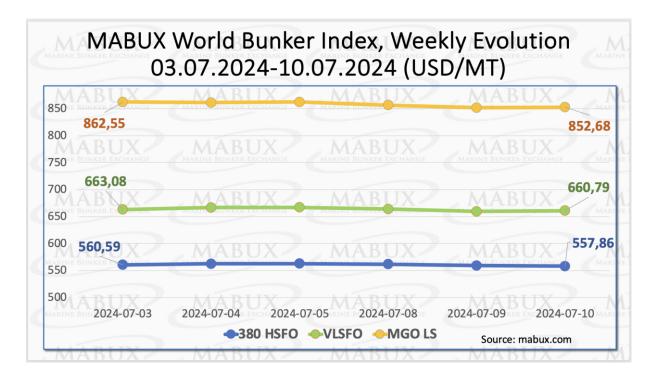

## Global bunker indices experience moderate decline

July 11, 2024

During the 28th week of the year, the Marine Bunker Exchange (MABUX) global bunker indices experienced a moderate decline.

The 380 HSFO Index decreased to US\$557.86/MT, the VLSFO Index dropped to US\$660.79/MT and the MGO Index fell to US\$852.68/MT.

"At the time of writing, the global bunker market continued to trend moderately downward," stated a MABUX official.

The MABUX Global Scrubber Spread (SS), which measures the price difference between 380 HSFO and VLSFO, saw a slight uptick, rising to US\$102.93, remaining near the US\$100.00 breakeven mark.