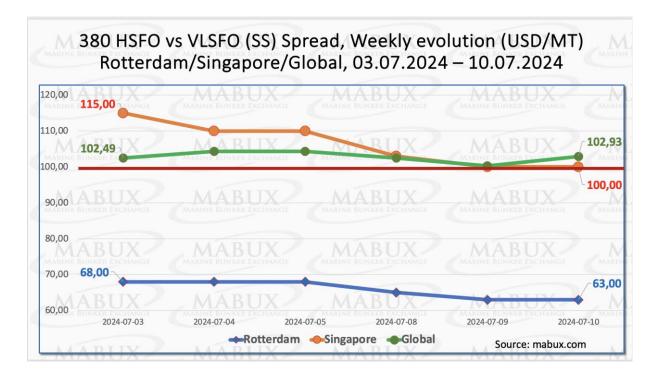

"At the time of writing, the global bunker market continued to trend moderately downward," stated a MABUX official.

The MABUX Global Scrubber Spread (SS), which measures the price difference between 380 HSFO and VLSFO, saw a slight uptick, rising to US\$102.93, remaining near the US\$100.00 breakeven mark.

The weekly average increased by US\$3.76. In Rotterdam, SS Spread values decreased by US\$5, dropping to US\$63, with the weekly average at the port decreasing marginally by US\$0.84.

Conversely, in Singapore, the price difference for 380 HSFO/VLSFO dropped significantly by US\$15 falling to US\$100, although the weekly average at the port increased by US\$1.

"Currently, the SS Spread lacks a stable trend, and we expect the dynamics of multidirectional fluctuations to continue next week," pointed out a MABUX official.

In the first half of 2024, European gas demand continued to decline, driven largely by reduced gas-fired generation and decreased use of gas in buildings. In Week 28 2024, the European gas benchmark TTF experienced a moderate decrease, falling by 2.350 EUR/MWh to 31.335 EUR/MWh from 33.685 EUR/MWh the previous week.