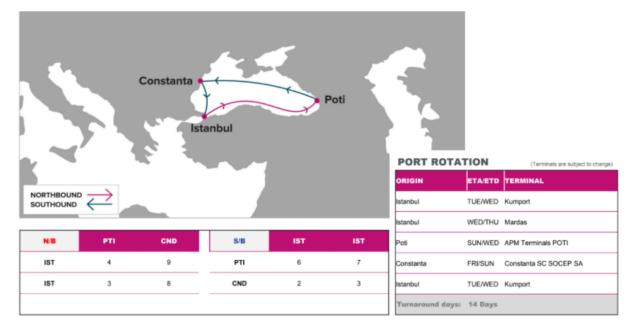

## ONE launches Black Sea Turkey Service 2 (BT2)

Dear Valued Customer,

Ocean Network Express (ONE) is pleased to announce the new Black Sea Turkey Service 2 (BTS). The new BT2 service will offer an extended coverage in Eastern Black Sea market and provides customers a direct and fast connection from Istanbul, Turkey to Poti, Georgia in addition to Constanza, Romania.

The introduction of the new BT2 service will undoubtedly expand ONE's service offerings and enhance its overall network in the Black Sea region. By adding Poti, Georgia, as a direct port of call, ONE can now offer customer with more options for shipping their goods to and from this important market.

Service Details:

- Port rotation: Istanbul (Kumport/ Mardas) Poti (APM) Constanza (SOCEP) Istanbul (Kumport)
- Frequency: Weekly service
- Effective Vessel and Sailing Date: BT2 Alexandra A 0039N and ETA Istanbul (Kumport) 22 Oct 2024