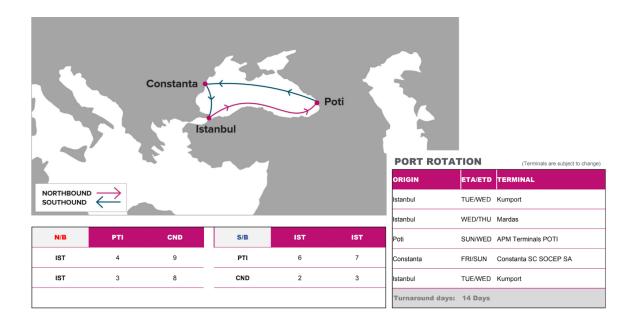

## ONE launches Black Sea Turkey Service 2 (BT2)

Ocean Network Express (ONE) is pleased to announce the new Black Sea Turkey Service 2 (BT2). The new BT2 service will offer an extended coverage in Eastern Black Sea market and provides customers a direct and fast connection from Istanbul, Turkey to Poti, Georgia in addition to Constanza, Romania.

Service Details:

- Port rotation: Istanbul (Kumport/ Mardas) Poti (APM) Constanza (SOCEP) Istanbul (Kumport)
- Frequency: Weekly service
- Effective Vessel and Sailing Date: BT2 Alexandra A 0039N and ETA Istanbul (Kumport) 22 Oct 2024