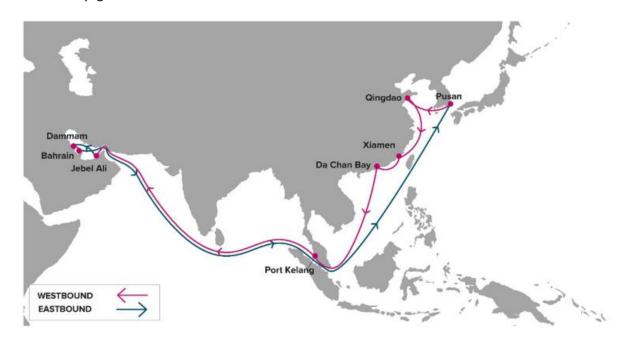

#### GLX

Port Rotation: Busan – Qingdao – Xiamen – Da Chan Bay – Port Kelang – Jebel Ali – Dammam – Bahrain – Busan
Turnaround – 49 days
Effective voyage – ETA PUS 29 Oct 2024