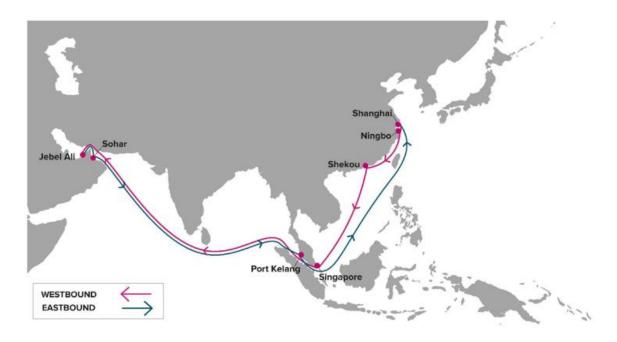

#### **CMX**

Port Rotation: Shanghai – Ningbo – Shekou – Singapore – Jebel Ali – Sohar – Port Kelang – Shanghai

Turnaround - 42 days

Effective voyage – ETA SHA 29 Oct 2024