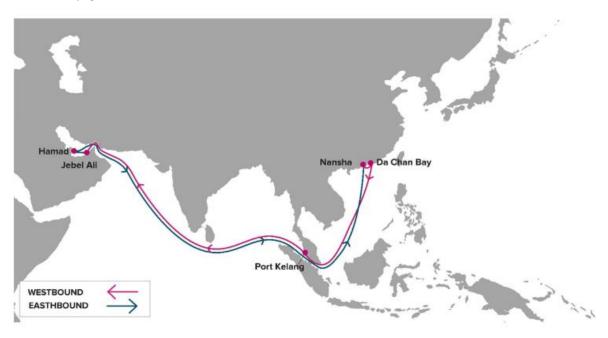

## <u>SMX</u>

Port Rotation: Nansha – Da Chan Bay – Port Kelang – Jebel Ali – Hamad - Nansha

Turnaround – 35 days

Effective voyage – ETA NSA 08 Nov 2024

Specific vessels for these services will be nominated shortly, ensuring the highest standards of service.