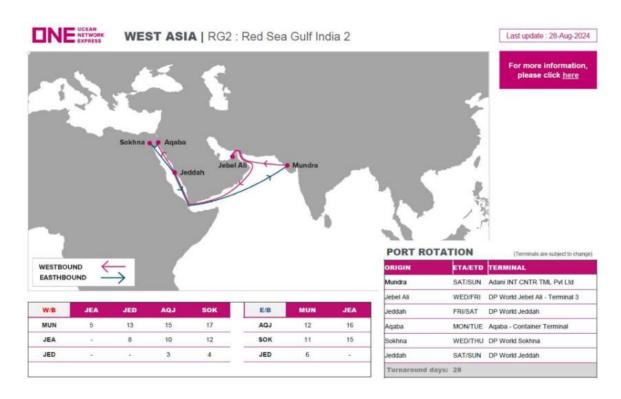

The new service will provide additional coverage as well as increasing connectivity and frequency to the Red Sea, on top of ONE's existing Red Sea Gulf India Service (RGI)

New Service details are as follows.

## RG2

Mundra – Jebel Ali – Jeddah – Aqaba – Sokhna – Jeddah – Mundra Turnaround – 28 days

Effective voyage – WAN TAI v.24039W with ETA MUN 07 Oct 2024

ONE continues its best efforts in offering comprehensive coverage and greater service quality to customers as "Your Number ONE Shipping Partner".