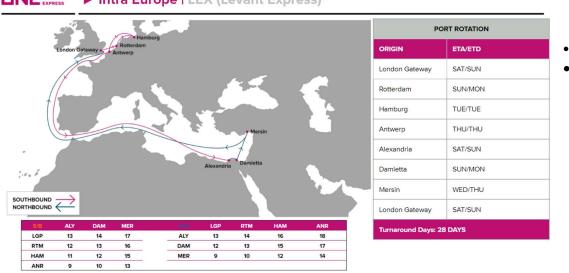

# Levant Express (LEX)

- ✓ Port Rotation: London Gateway, Rotterdam, Hamburg, Antwerp, Alexandria, Damietta, Mersin, London Gateway
- ✓ Frequency: Weekly
- ✓ Vessel Lineup: 4 Vessels

### **DNE** EXPRESS Intra Europe | LEX (Levant Express)

LGP: London Gateway / RTM: Rotterdam, Netherlands / HAM: Hamburg, Germany / ANR: Antwerp, Belgium / ALY: Alexandria, Egypt / DAM: Damietta, Egypt / MER: Mersin, Turke;

KEY TRANSIT TABLE - UNLOCODE PORT NAME & COUNTRY NAME NOTE: Transit times and port rotation are as of now and subject to change

Copyright @ Ocean Network Express Pte. Ltd. All Rights

Ocean Network Express (Europe) Ltd. is a company incorporated in England and Wales with company registration number 10771880 and VAT number 279779517