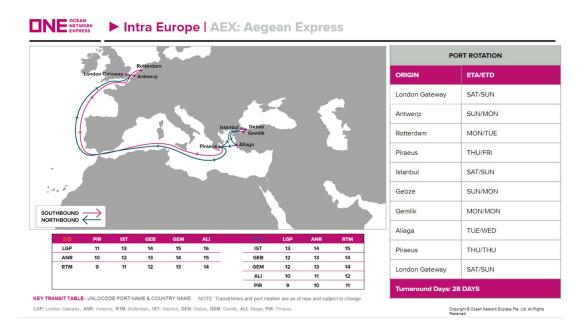

### Aegean Express (AEX)

- ✓ Port Rotation: London Gateway, Antwerp, Rotterdam, Piraeus, Istanbul, Gebze, Gemlik, Aliaga, Piraeus, London Gateway
- ✓ Frequency: Weekly
- ✓ Vessel Lineup: 4 Vessels

Ocean Network Express (Europe) Ltd. 6<sup>th</sup> floor 20 Churchill Place London, E14 5GY United Kingdom Tel +44 (0) 20 7770 9500 www.one-line.com

KEY TRANSIT TABLE - UNLOCODE PORT NAME & COUNTRY NAME NOTE: Transit times and port rotation are as of now and subject to change

Copyright @ Ocean Network Express Pte. Ltd. All Rights

Ocean Network Express (Europe) Ltd. is a company incorporated in England and Wales with company registration number 10771880 and VAT number 279779517