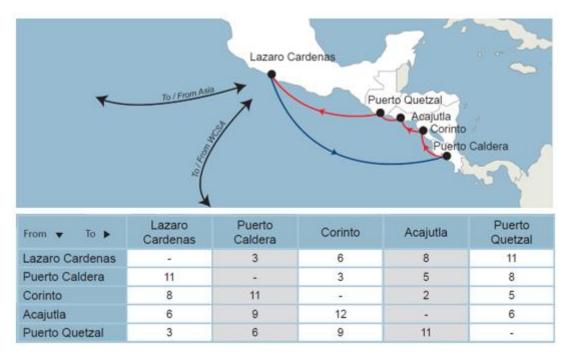

## Service highlights are the following:

- Rotation: Lazaro Cardenas - Puerto Caldera - Corinto - Acajutla - Puerto Quetzal - Lazaro Cardenas

- **Reliability**: Direct weekly service cycling with a fleet of 2 dedicated ships operated by CMA CGM, the m/v "CMA CGM SURABAYA" and the m/v "MAGDALENA SCHULTE"

- Connections: linking Asia and West Coast South America via Lazaro Cardenas

- **Inaugural departure**: The first departure of the m/v "CMA CGM SURABAYA" voy. 0UC01S1MA is scheduled for January 2nd, 2025