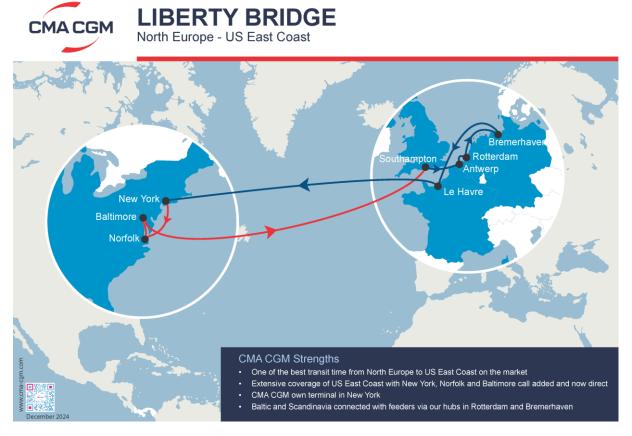

North Europe to North Atlantic ("Liberty Bridge")

Southampton – Antwerp – Rotterdam – Bremerhaven – Le Havre – New York (Port Liberty Terminal) – Norfolk – **Baltimore** (New!)

North Europe to South Atlantic ("Unity Bridge")