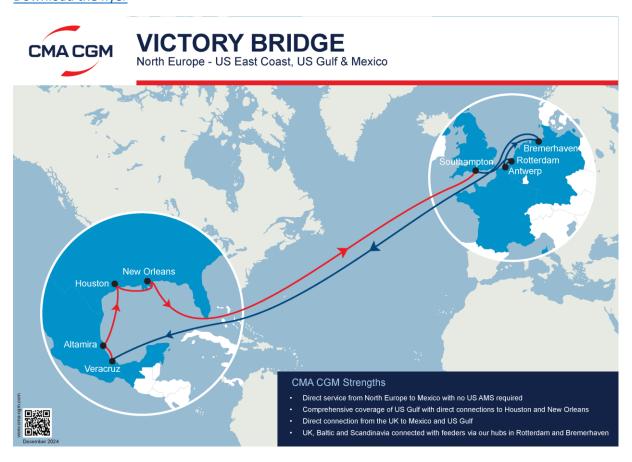

Le Havre - Rotterdam - Antwerp - Bremerhaven - Charleston - Savannah - Le Havre

North Europe to Mexico-Gulf ("Victory Bridge")

**Southampton** (New!) - Rotterdam - Antwerp - Bremerhaven - Veracruz - Altamira - Houston - New Orleans