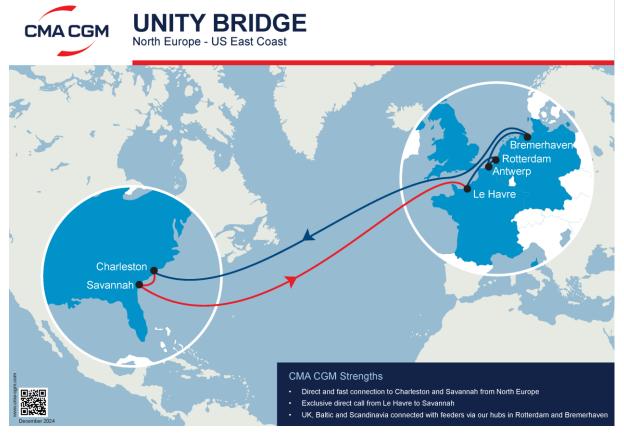

North Europe to North Atlantic ("Liberty Bridge")

Southampton – Antwerp – Rotterdam – Bremerhaven – Le Havre – New York (Port Liberty Terminal) – Norfolk – **Baltimore** (New!)

North Europe to South Atlantic ("Unity Bridge")

Le Havre - Rotterdam - Antwerp - Bremerhaven - Charleston - Savannah - Le Havre

North Europe to Mexico-Gulf ("Victory Bridge")

**Southampton** (New!) - Rotterdam - Antwerp - Bremerhaven - Veracruz - Altamira - Houston - New Orleans