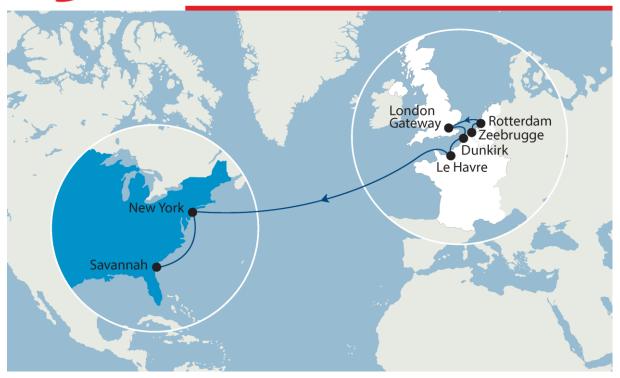

North Europe to USEC ("Panama Direct")

CMA CGM is maintaining one more option with an extensive coverage from the main European hubs to New York and Savannah specifically, providing a biweekly opportunity departure out of Rotterdam or Le Havre i.e.

Zeebrugge – Rotterdam – London Gateway – Dunkerque – Le Havre – New York (Port Liberty Terminal) – Savannah

North Europe to USWC ("California Bridge" New!)

CMA CGM will be strengthening the California Bridge service, operating its own vessels in cooperation on the unique direct service to the US West coast present on the market.