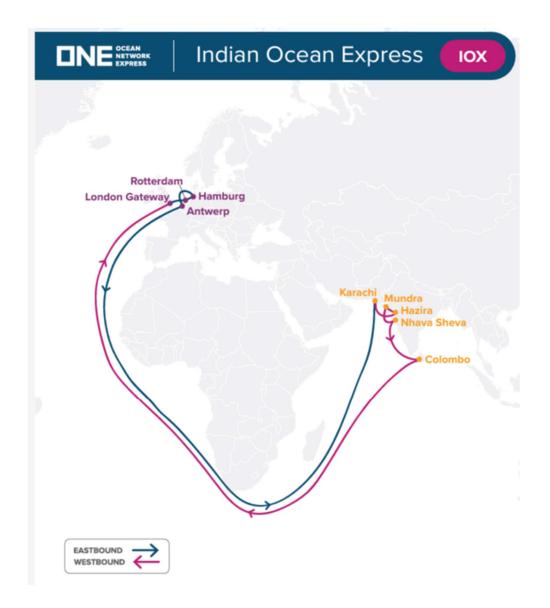

## **ONE launches Indian Ocean Express (IOX)**

Ocean Network Express (ONE) is excited to announce the new Indian Ocean Express service (IOX). This new service connects India, Sri Lanka and Pakistan with the North Europe region offering customers expanded service coverage for this region. Additionally, the transshipment service via Colombo would cater to the shipping needs of customers from East India and Bangladesh.

Karachi - Hazira - Mundra - Nhava Sheva - Colombo - London Gateway - Rotterdam - Hamburg - Antwerp - Karachi

## **Port Rotation**

| ORIGIN         | CODE | ETA | ETD |
|----------------|------|-----|-----|
| KARACHI        | KHI  | WED | WED |
| HAZIRA         | HZA  | FRI | SAT |
| MUNDRA         | MUN  | SUN | TUE |
| NHAVA SHEVA    | NSA  | WED | FRI |
| COLOMBO        | CMB  | SUN | MON |
| LONDON GATEWAY | LGP  | SUN | MON |
| ROTTERDAM      | RTM  | TUE | THU |
| HAMBURG        | HAM  | FRI | SUN |
| ANTWERP        | ANR  | TUE | TUE |
| KARACHI        | KHI  | WED | WED |